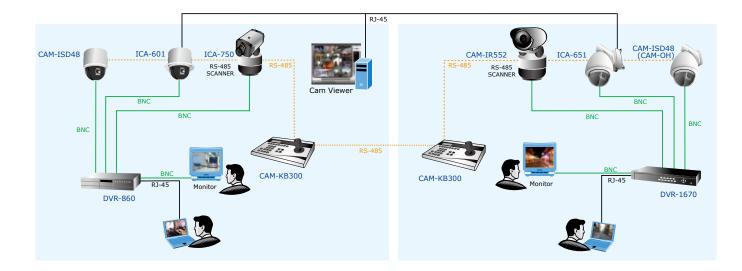

## Key Features

Via RS-485 interface, the PLANET CAM-KB300 is a 3-Axis Control Keyboard which provides upward, downward, leftward, rightward, clockwise and counterclockwise with the joystick. It can remotely control the external scanners, speed dome cameras and PTZ receivers, and offers long distance control up to 4000 feet.

The PLANET CAM-KB300 supports CCTV system control. It is able to connect 32 keyboards and each one can control up to 255 speed dome cameras. With user-friendly LCD display, control keys and PELCO protocol compliant, the CAM-KB300 will be the best choice for the PTZ control solution.



**CAM-KB300** 

## **Applications**



## **Ordering Information**

CAM-KB300

3-Axis Control Keyboard

## **Related Information**

| ICA-601-NT   | Indoor Speed Dome Internet Camera (NTSC)  |
|--------------|-------------------------------------------|
| ICA-601-PA   | Indoor Speed Dome Internet Camera (PAL)   |
| ICA-651-NT   | Outdoor Speed Dome Internet Camera (NTSC) |
| ICA-651-PA   | Outdoor Speed Dome Internet Camera (PAL)  |
| CAM-ISD48-NT | 23x Indoor Speed Dome Camera (NTSC)       |
| CAM-ISD48-PA | 23x Indoor Speed Dome Camera (PAL)        |
|              |                                           |

**Data Sheet** 

 PLANET Technology Corporation

 11F, No. 96, Min Chuan Road, Hsin Tien, Taipei, Taiwan, R.O.C.

 Tel: 886-2-2219-9518
 Fax: 886-2-2219-9528

 Email: sales@planet.com.tw
 www.planet.com.tw

 VoIP Gat