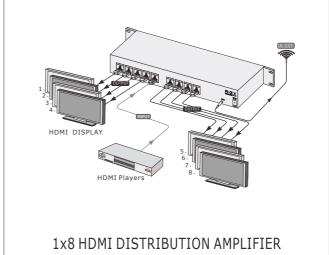

## 1x8 HDMI DISTRIBUTION AMPLIFIER

Homi

HDMI DISTRIBUTOR PRO

Input : 1x HDMI (Digital Video-TMDS, Digital Audio) Outputs: 8x HDMI (Digital Video-TMDS, Digital Audio)

SB-5658P HDMI DISTRIBUTION AMPLIFIER 1x8

The SB-5658p is high quality HDMI distribution amplifier, high performance designed distribution HDMI signal, Providing 1x input and 8 outputs, the distributor support data rates up to 2.25 Gbps. and enable 1080 p HDMI formats and UXGA DVI resolution to LCD and Plasma display applications. Auto scan function software is built-in to extend HDMI signal for long distance. This product is certified as being fully HDMI and HDCP compliant. This product is also RoHS, CE, FCC compliant. Support high HDMI (HDCP) source to multiple HDMI (HDCP) displays, monitors or projectors.