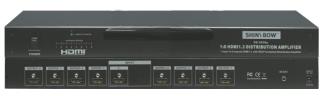

## 1x8 HDMI DISTRIBUTION AMPLIFIER

Homi

HDMI DISTRIBUTOR PRO

Input : 1x HDMI (Digital Video-TMDS, Digital Audio) Outputs: 8x HDMI (Digital Video-TMDS, Digital Audio)

SB-5658P HDMI DISTRIBUTION AMPLIFIER 1x8

The SB-5658p is high quality HDMI distribution amplifier, high performance designed distribution HDMI signal, Providing 1x input and 8 outputs, the distributor support data rates up to 2.25 Gbps. and enable 1080 p HDMI formats and UXGA DVI resolution to LCD and Plasma display applications. Auto scan function software is built-in to extend HDMI signal for long distance. This product is certified as being fully HDMI and HDCP compliant. This product is also RoHS, CE, FCC compliant. Support high HDMI (HDCP) source to multiple HDMI (HDCP) displays, monitors or projectors.