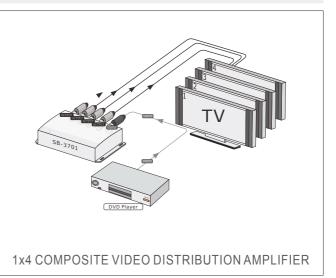

### SB-3701 VIDEO DISTRIBUTION AMPLIFIER 1x:4

SB-3701 is a 1 Input To 4 Outputs Composite Video(RCA/BNC) Distribution Amplifier. The Video Bandwidth 80MHz Amplifier product. Its one of the most innovative signal Composite Video via RCA connector(SB-3701) and BNC connector(SB-3701BNC) Distribution Amplifier product on the market Today. Support wall mount Rack mount type. It has 1 individual input with 4 individual Outputs. Because it is a 1 To 4 signal Amplifier, any input may be routed to outputs. It completely eliminates the need to constantly move around Composite Video input and output RCA or BNC cables. This Amplifier is ideally suited for full HD High Definition HDTV Television for resolution 480p, 720p 1080i and 1080p or Plasma display monitor applications.