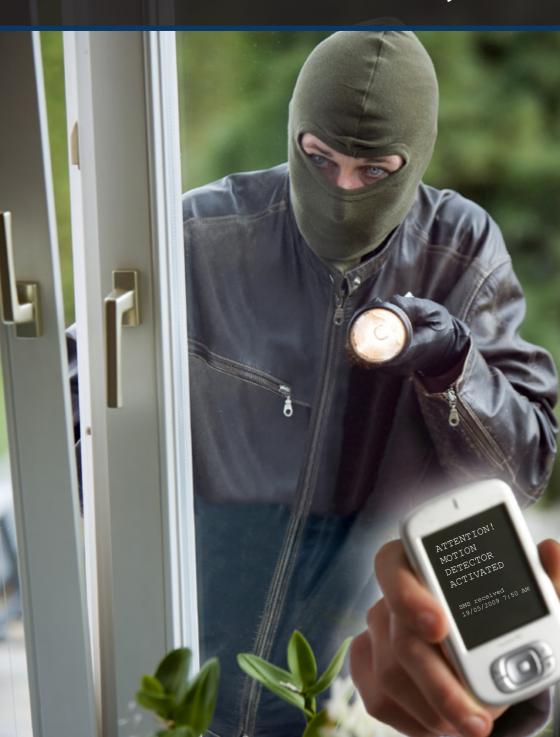

# GSM Home Alarm System

Security system **EPIR** will inform you immediately with SMS message and phone call to your mobile when "unauthorized quest" enters your premises.

The system will automatically switch to back-up battery in case main power supply gets disconnected. You will always know what is happening in your garage, cottage or at home.

In case of AC mains failure, **EPIR** system will notify you with SMS message.