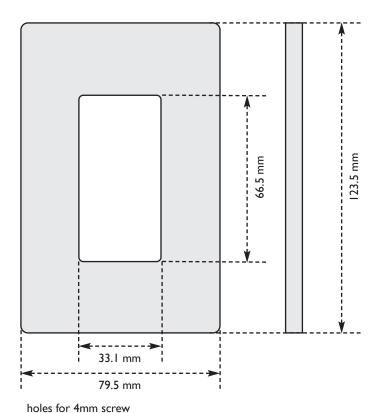

# **Mechanical Drawing**

#### Material:

Plastic, white

#### **Dimensions:**

Faceplate (width, height, depth): 3.13", 4.86", 0.28" / 79.5mm, 123.5mm, 7.2mm for details see drawing

Controller (width, height, depth):
1.82", 4.67", 1.34" / 46.2mm, 118.7mm, 34mm
for details see drawing
Fits into a standard US wall socket