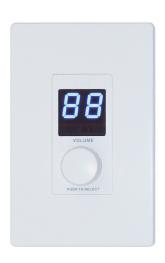

# UOLUME SOURCE CONTROL USC

# Universal wall mountable control accessory for the Barix audio products range

#### Features:

- blue 2-digit display (14mm height) to show channel, volume, zone, number
- · twin action push/turn selector
- integrated IR receiver
- · detachable faceplate