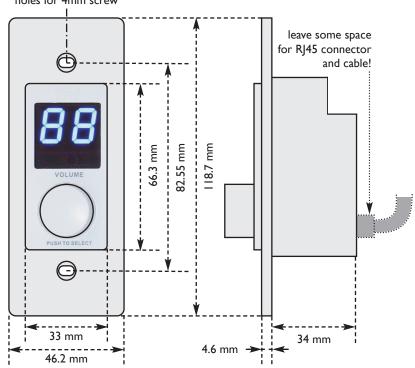

# **Mechanical Drawing**

#### **Dimensions:**

Faceplate (width, height, depth): 3.13", 4.86", 0.28" / 79.5mm, 123.5mm, 7.2mm for details see drawing

Controller (width, height, depth):
1.82", 4.67", 1.34" / 46.2mm, 118.7mm, 34mm
for details see drawing
Fits into a standard US wall socket

#### RJ-45 socket:

RS-485 (proprietary protocol), Infared activity signal, Infared Sensor data (undecoded), I 2V power input. For RS-232 see optional wiring adapter below

#### ID selector:

Rotary switch with 8 positions for ID selection on rear side