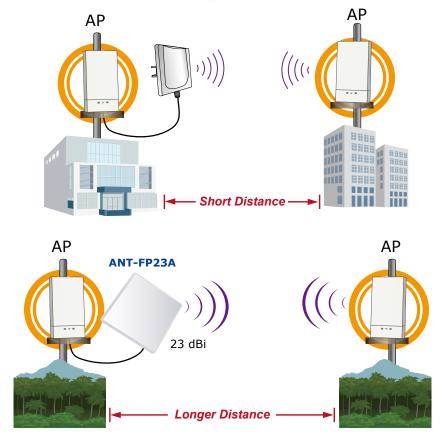

# 5GHz 23dBi Flat Panel Directional Antenna

The PLANET ANT-FP23A is the 5GHz 23dBi flat panel directional antenna equipped with an N-Type Female connector. The antenna increases wireless signal coverage and improves signal strength and quality for current wireless environment. With effectively enhancing the performance and coverage range of 802.11a/n 5GHz equipments, the ANT-FP23A is quite suitable for outdoor WLAN application wireless application such as point to point connection between the warehouses.

## **APPLICATIONS**

Featuring extending wireless signal coverage, improving signal strength, and quality for existing wireless environment, the PLANET ANT-FP23A 5GHz 23dBi flat panel directional antenna is quite suitable for outdoor WLAN application.