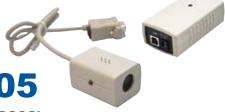

**Glancetron 8005** 

Opening cash drawers via Software (USB/RS232)

- Opening module for cash drawers and cash boxes
- Used to send opening pulse if receipt printer is not available
- Serial or USB version

## **Specifications**

| General                |                                                                                                        |
|------------------------|--------------------------------------------------------------------------------------------------------|
| Connection PC          | 8005-U: USB-Port, 8005-1: RS232 port (9 pol. SUB D)                                                    |
| Connection Cash Drawer | RJ-45 Cash Drawer (EPSON-Standard)<br>8005-1: 1 Cash Drawer, 8005-U: 2 Cash Drawers seperatly switched |