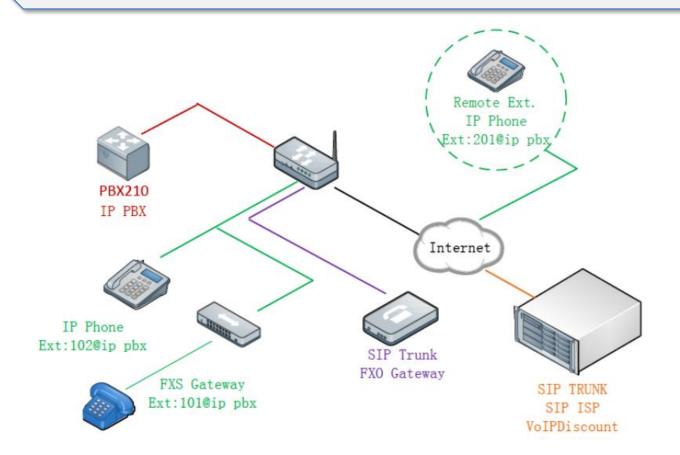

## **PBX210**

The SPEEDYTEL PBX210 is the ideal system for small businesses and home offices requiring a pint-sized yet powerful on-premise IP PBX. Keeping up with the demands of sustainability, the SPEEDYTEL PBX210 is based on a low-power, high performance MIPS processor, providing the complicated communication features including the hardest HD communication.

The compact solid-state device support 32 extensions and offers a wide range of IP PBX telephony features. At the same time, it is the first cheapest IP PBX in the world when it comes out.