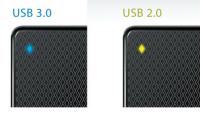

Sleek ultra portable design (portable SSD vs. portable HDD)

**Dual-color LED indicator** (power, data transfer & USB 2.0/3.0 connection type)

- SuperSpeed USB 3.0 and USB 2.0 connection options
- Connection bandwidth up to 5Gbits per second
- One Touch Auto-Backup button
- Free download of Transcend Elite data management software
- Three-year Limited Warranty