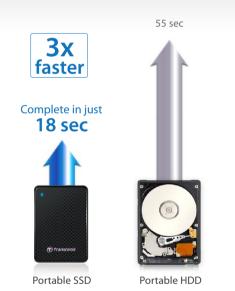

Lightning-fast transfer of full 4.7GB DVD

Read up to **260**MB/s Write up to **225**MB/s