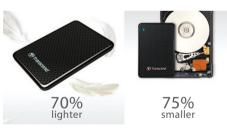

Sleek ultra portable design (portable SSD vs. portable HDD)

**Dual-color LED indicator** (power, data transfer & USB 2.0/3.0 connection type)

- SuperSpeed USB 3.0 and USB 2.0 connection options
- Connection bandwidth up to 5Gbits per second
- One Touch Auto-Backup button
- Free download of Transcend Elite data management software
- Three-year Limited Warranty