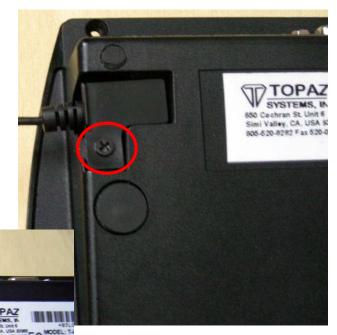

## **Steps**

- Locate the bay where the e-tether pen attaches to the Topaz tablet (see Figure 1).
- Remove the screw that secures the bay cover to the Topaz tablet with a Phillips screwdriver. This cover prevents the pen from being removed from the pad. (see Figure 2).
- 3. Remove the bay cover and remove the 1/8" plug from the Topaz tablet and replace it with a new e-tether pen. (see Figure 3).
- After the e-tether pen is replaced, replace the bay cover and screw to secure.