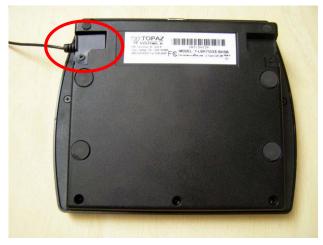

## **Steps**

- Locate the bay where the e-tether pen attaches to the Topaz tablet (see Figure 1).
- Remove the screw that secures the bay cover to the Topaz tablet with a Phillips screwdriver. This cover prevents the pen from being removed from the pad. (see Figure 2).
- 3. Remove the bay cover and remove the 1/8" plug from the Topaz tablet and replace it with a new e-tether pen. (see Figure 3).
- After the e-tether pen is replaced, replace the bay cover and screw to secure.