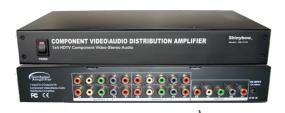

## 1x4 COMPONENT-AUDIO DISTRIBUTION AMPLIFIER COMPONENT AUDIO AMPLIFIER

Input : 1x Component(YPBPR), Stereo Audio(AR/AL)
Outputs : 4x Component(YPBPR), Stereo Audio(AR/AL)

Rack Mount: 1U-300L

#### SB-3730 COMPONENT/AUDIO DISTRIBUTION AMPLIFIER 1x4

1xInput To 4x Outputs Component Video-Audio Distribution Amplifier

SB-3730 is a high speed Video Bandwidth small signal 300MHz, large signal 320Mhz distribution amplifier product. Its one of the most innovative Component Video(YPBPR), and Stereo Audio(AR/AL) distribution amplifier product on the market Today. Support 19 inch Ear mount pair part number #10-304L and MRM is 19 inch 1RU Rack mount type. It has 1 individual input with 4 individual outputs. Because it is a Component Video and Audio amplifier, The input may be distribution to any output; It completely eliminates the need to constantly move around Component Video and Stereo Audio input and output cables. This distribution amplifier is ideally suited for full HD High Definition LCD HDTV Television for resolution 480p, 720p 1080i and 1080p or Plasma display monitor applications. Control is provided power switch via Front pushbuttons with LED readout remote controller.