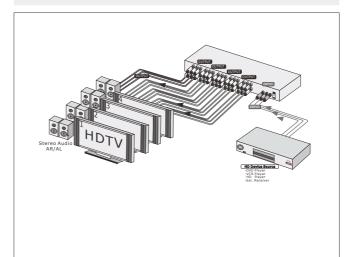

#### SB-3730 COMPONENT/AUDIO DISTRIBUTION AMPLIFIER 1x4

1xInput To 4x Outputs Component Video-Audio Distribution Amplifier

SB-3730 is a high speed Video Bandwidth small signal 300MHz, large signal 320Mhz distribution amplifier product. Its one of the most innovative Component Video(YPBPR), and Stereo Audio(AR/AL) distribution amplifier product on the market Today. Support 19 inch Ear mount pair part number #10-304L and MRM is 19 inch 1RU Rack mount type. It has 1 individual input with 4 individual outputs. Because it is a Component Video and Audio amplifier, The input may be distribution to any output; It completely eliminates the need to constantly move around Component Video and Stereo Audio input and output cables. This distribution amplifier is ideally suited for full HD High Definition LCD HDTV Television for resolution 480p, 720p 1080i and 1080p or Plasma display monitor applications. Control is provided power switch via Front pushbuttons with LED readout remote controller.