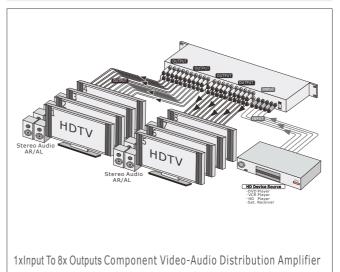

### SB-3737 COMPONENT-AUDIO DISTRIBUTION AMPLIFIER 1x8

SB-3737 is a high speed Video Bandwidth small signal 700MHz, large signal 440Mhz distribution amplifier product. Its one of the most innovative Component Video(YPBPR), and Stereo Audio(AR/AL) distribution amplifier product on the market Today. Support 19 inch Ear mount pair part number #1U-440L and MRM is 19 inch 1RU Rack mount type. It has 1 individual input with 8 individual outputs. Because it is a Component Video and Audio amplifier, The input may be distribution to any output; It completely eliminates the need to constantly move around Component Video and Stereo Audio input and output cables. This distribution amplifier is ideally suited for full HD High Definition LCD HDTV Television for resolution 480p, 720p 1080i and 1080p or Plasma display monitor applications. Control is provided power switch via Front pushbuttons with LED readout remote controller.