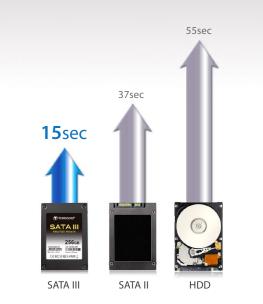

Lightning-fast transfer of full 4.7GB DVD

Read up to **560**MB/s Write up to **540**MB/s