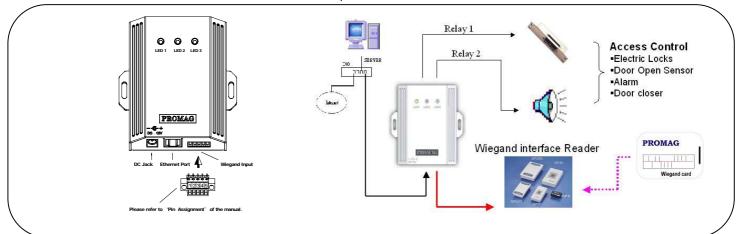

#### Introduction:

WEC200 is a compact networkable access controller that can be fitted to one door access. It features the interface conversion from Wiegand to Ethernet, which allows WEC200 being able to connect to any kind of Wiegand reader, such as magnetic stripe reader, RFID reader or fingerprint reader. With the networkable access, it gives the advantages of central control, and easily viewing the event log reports.

#### Features:

- ☆ 2K memory capacity, maximum can store 50 users, 10 visitors and 20 time log.
- Provide master card for appending or deleting visitor authority from external reader directly.
- ☆ Feature 2 input sensors for the detection of door unlocked and exit button pressed.
- Provide 2 relay outputs for external alarm and electric lock.
- Door left open alarm function.
- Separate control unit and reader for higher security demand
- With Ethernet connection to PC and able to work independently at off line with PC.

#### **Specifications:**

| Communication            | One Wiegand port One 10/100 BaseT Ethernet Port                                                                                       |
|--------------------------|---------------------------------------------------------------------------------------------------------------------------------------|
| Available Wiegand format | 26, 30, 34, 35, 37, 38, 42 bits                                                                                                       |
| Power consumption        | 140mA 12VDC                                                                                                                           |
| Protocols                | Communicates with server on the networking using TCP or UDP protocols                                                                 |
| Indication type          | Three LEDs display status information,<br>One built in buzzer<br>2 sets of input, 2 sets relay output<br>(including N.C/ N O, Common) |
| Dimension                | 100 x 96.8 x 24.35 mm                                                                                                                 |
| Environment              | Operating Temp: 0-55 Deg.C<br>Storage Temp: -10 – 55 Deg C<br>Humidity: 10-90% relative                                               |