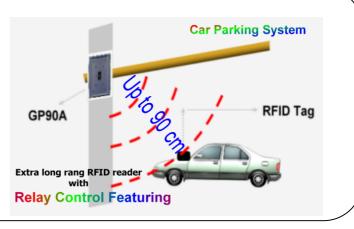

#### Introduction:

**GP90A** is an extended range proximity reader featuring compact dimensions and read range of up to 90 cm. The unit will run from an excellent power supply and making it particularly suited to access control, car parking and through-wall reading applications.

#### Features:

- ☆ High-precision auto tuning circuitry compensates
- ☆ Extra long reading range of up to 90 cm with ISO passive cards; up to 130 cm with special clamshell card
- ☆ Internal *relay* control
- Bright LED indicators, tuning LED bar
- Firmware upgradeable in the field
- Attractive and waterproof housing design
- High-quality power supply with noise filter included

### Applications:

- Access Control System
- Car Parking System
- Through-wall Reading Application
- Personal Identification
- Hands Free Application