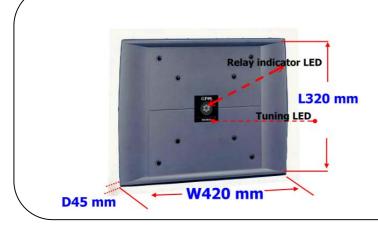

### **Specifications:**

| Wiegand 26 bits                           |
|-------------------------------------------|
| MSR ABA Track2                            |
| RS232                                     |
| RS485                                     |
| or Special Customized Specification       |
| Up to <b>90 cm</b> with ISO card in ideal |
| conditions or up to 130 cm with           |
| special clamshell card                    |
| 125KHz, 64 bits, Manchester encoding      |
| Up to 24V / 2A                            |
|                                           |
| -10 ~ +60° C                              |
|                                           |
| Bright blue LED and Buzzer                |
| 420 (W) x 320 (L) x 45(D) mm              |
|                                           |