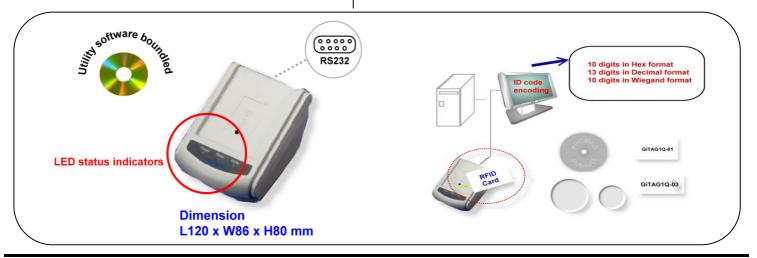

## Introduction:

**GPW100** Proximity Tag Encoder interfaces to any PC with an RS-232 serial port, high performance and high reliability. The Encoder comes with an utility software that enables you to encode the ID code into the proximity tag easily at your side. Due to **GPW100**, it becomes possible for you to program the proximity tag with the ID code you want.

## Features:

- Encoded tags by GPW100 can be read by all GP Series readers or any other GP compatible readers
- RS-232 interface, 9600, N, 8, 1
- Utility software features:
  - Read a Card
  - Write a Card
  - > Write cards from a file
  - Edit / Write a Card
  - Write Cards with progressive numbers
  - Duplicate a Card

| Frequency             | 125KHz, ASK                               |
|-----------------------|-------------------------------------------|
| Format                | 64 bits, Manchester coding                |
| Interface             | RS-232                                    |
|                       | 9600, no parity, 8 data bits, 1 stop bit  |
| Тад                   | GiTAG1 (the only suitable tag for GPW100) |
|                       | > Chip type: GI 8693 Read/Write           |
|                       | ID Code: 10 digits in Hex                 |
|                       | > 125KHz, ASK, 64 bits, Manchester        |
|                       | coding                                    |
|                       | > Rate timing: MOD 64 (64 clocks per bit) |
|                       | > Compatibility: EM H4002 (after          |
|                       | programmed)                               |
|                       | Passive, no battery required              |
| ID number             | 10 digits in Hex or 13 digits in Decimal  |
|                       | Wiegand number format: option             |
| Operating temperature | 0 ~ 50°C                                  |
| Storage temperature   | -10 ~ 55°C                                |
| Humidity              | 10 ~ 90% relative                         |
| Dimensions            | 86 (W) x 120 (L) x 80 (H) mm              |
| Power requirement     | DC 9V, 500mA                              |
|                       |                                           |