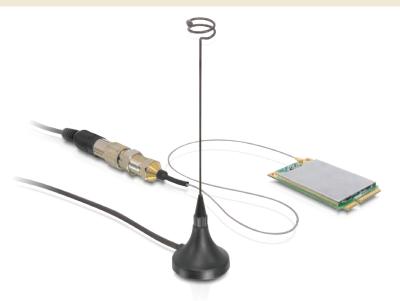

#### **Package content**

- MiniPCle module
- 1 antenna with antenna cable to F
- 1 Coax antenna cable
- 1 adapter Coax to F
- Driver CD with driver and software
- User manual