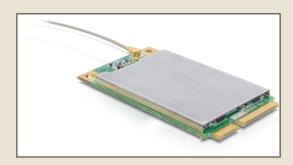

#### **Package content**

- MiniPCle module
- 1 antenna with antenna cable to F
- 1 Coax antenna cable
- 1 adapter Coax to F
- Driver CD with driver and software
- User manual