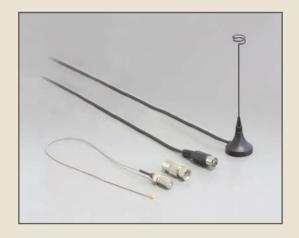

#### **Package content**

- MiniPCle module
- 1 antenna with antenna cable to F
- 1 Coax antenna cable
- 1 adapter Coax to F
- Driver CD with driver and software
- User manual